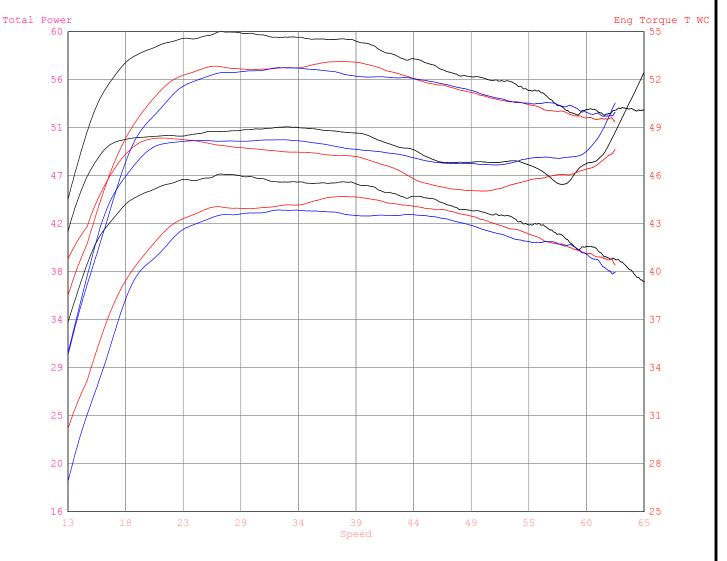

| _<br>Channel / Run     | Min  |      |      | Max  |      |      | Avg  |      |      |
|------------------------|------|------|------|------|------|------|------|------|------|
|                        | 1    | 2    | 3    | 1    | 2    | 3    | 1    | 2    | 3    |
| Engine Speed (RPM)     | 5305 | 5656 | 5746 | 6233 | 6105 | 6347 | 6041 | 5986 | 6070 |
| Eng Torque T WC (Ft-Lb | 27   | 30   | 37   | 44   | 45   | 46   | 42   | 42   | 43   |
| Eng Power T WC (HP)    | 28   | 33   | 40   | 51   | 51   | 5.4  | 48   | 4.8  | 5.0  |