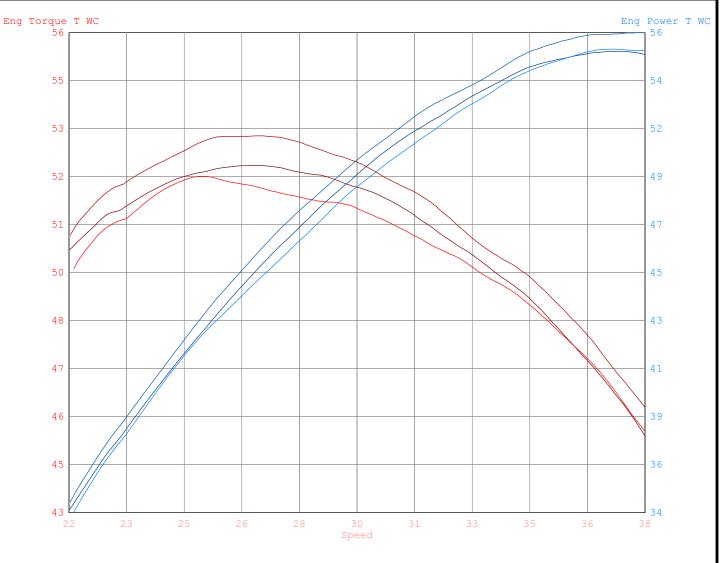

|                        | I  | Min |    | Max |    |    |    | Avg |    |  |
|------------------------|----|-----|----|-----|----|----|----|-----|----|--|
| Channel / Run          | 1  | 2   | 3  | 1   | 2  | 3  | 1  | 2   | 3  |  |
| Eng Torque T WC (Ft-Lb | 45 | 46  | 45 | 52  | 53 | 52 | 50 | 51  | 50 |  |
| Eng Power T WC (HP)    | 34 | 35  | 34 | 55  | 56 | 55 | 47 | 48  | 47 |  |