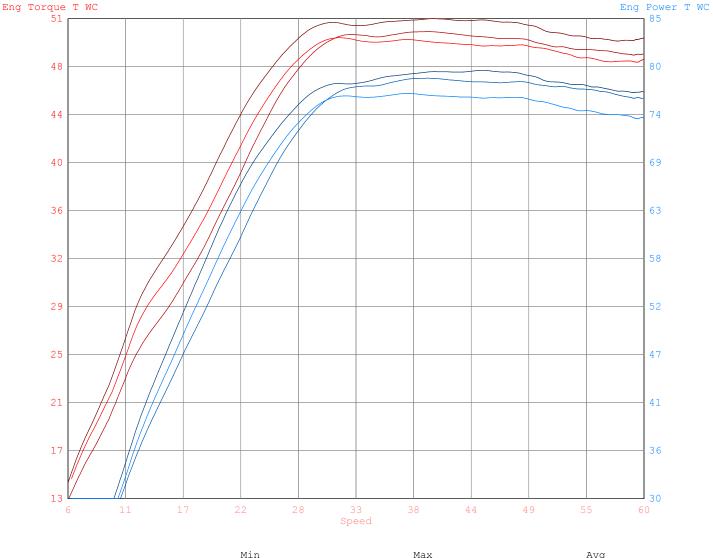

Run# License Owner Acquired Test Comments

1 GLEE OHIO, A 02/25 15:12:43 STOCK

2 GLEE OHIO, A 02/26 09:16:04 XL S/O OPTIMIZER

3 GLEE OHIO, A 02/24 14:19:52 HMF FULL DUAL WITH QUIET CORES OPTIMIZER

| _                      | Min |    |    | Max |    |    | Avg |    |    |
|------------------------|-----|----|----|-----|----|----|-----|----|----|
| Channel / Run          | 1   | 2  | 3  | 1   | 2  | 3  | 1   | 2  | 3  |
| Eng Torque T WC (Ft-Lb | 15  | 13 | 15 | 50  | 50 | 51 | 44  | 44 | 46 |
| Eng Power T WC (HP)    | 15  | 14 | 14 | 76  | 78 | 79 | 68  | 68 | 70 |